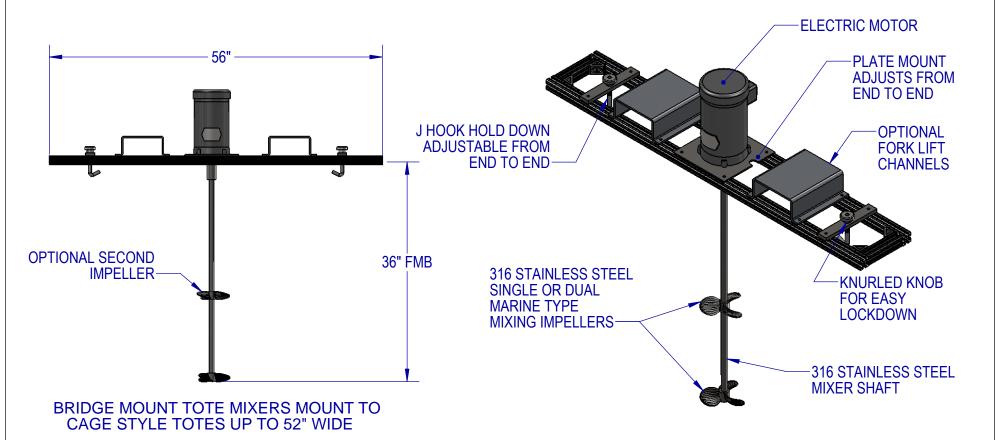

STANDARD FEATURES:
PAINTED, TEFC, 220/440/60 ELECTRIC MOTOR
ADJUSTABLE BRIDGE MOUNT
316SS WETTED PARTS
3/4" X 36"FMB SHAFT
SINGLE OR DUAL MARINE TYPE IMPELLERS
WITH SET SCREW ATTACHMENT

OPTIONS:
SINGLE PHASE TEFC MOTOR
PREWIRED W TOGGLE SWITCH, CORD AND 110V PLUG
SINGLE SPEED EXPLOSION PROOF MOTOR
32 Ra FINISH ON ALL WETTED PARTS
FORK LIFT CHANNELS
TOTE CAP WITH VITON FLOATING SEAL