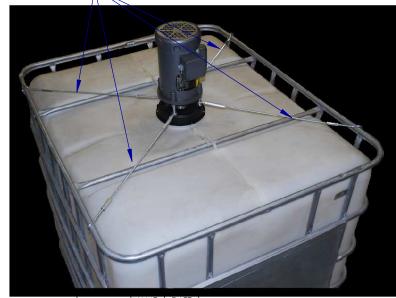

<u>STANDARD FEATURES:</u> PAINTED, TEFC, 220/440/60 ELECTRIC MOTOR 1750 RPM NOMINAL TOTE CAP MOUNT WITH TIE ROD KIT 316SS WETTED PARTS 3/4" X 36" FMB SHAFT SINGLE OR DUAL MARINE IMPELLERS WITH SET SCREW ATTACHMENT ANALOG SPEED CONTROLLER (VFD)

**OPTIONS:** 

32Ra FINISH ON ALL WETTED PARTS DIGITAL SPEED CONTROLLER (VFD)

**INCLUDES TIE ROD** MOUNTING KIT FOR ADDED STABILITY

|                              | NAME | DATE    | Г |
|------------------------------|------|---------|---|
| DRAWN                        | JDF  | 6/11/13 |   |
| CHECKED                      | PIC  | 6/11/13 |   |
| PROPRIETARY AND CONFIDENTIAL |      |         |   |