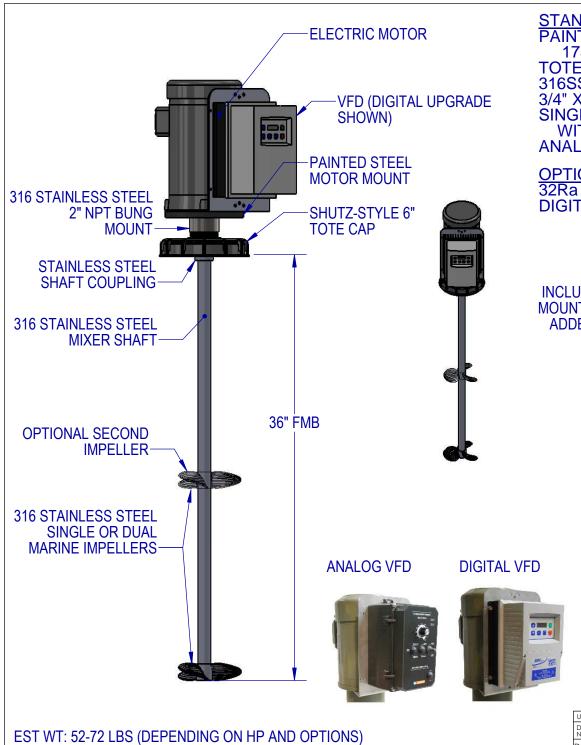

<u>STANDARD FEATURES:</u> PAINTED, TEFC, 220/440/60 ELECTRIC MOTOR 1750 RPM NOMINAL TOTE CAP MOUNT WITH TIE ROD KIT 316SS WETTED PARTS 3/4" X 36" FMB SHAFT SINGLE OR DUAL MARINE IMPELLERS WITH SET SCREW ATTACHMENT ANALOG SPEED CONTROLLER (VFD)

**OPTIONS:** 

32Ra FINISH ON ALL WETTED PARTS DIGITAL SPEED CONTROLLER (VFD)

**INCLUDES TIE ROD** MOUNTING KIT FOR ADDED STABILITY

|                              | NAME | DATE    | Г |
|------------------------------|------|---------|---|
| DRAWN                        | JDF  | 6/11/13 |   |
| CHECKED                      | PIC  | 6/11/13 |   |
| PROPRIETARY AND CONFIDENTIAL |      |         |   |

DO NOT SCALE DRAWING

DO NOT SCALE DRAWING

TOTE CAP MOUNTED MIXER DIRECT DRIVE ELECTRIC

SIZE DWG. NO. **REV** A SALES-BD-#J-#-V# SCALE: 1:48 WEIGHT: SHEET 1 OF 1